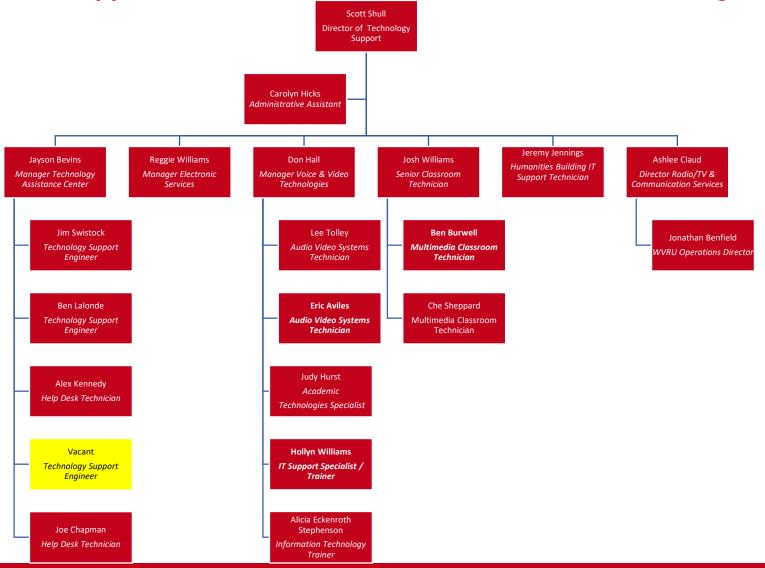

#### Classroom and Technology Support

Classroom AV, AV Event Support, Zoom, CableTV, WVRU Radio, TV Studio, Digital Signage