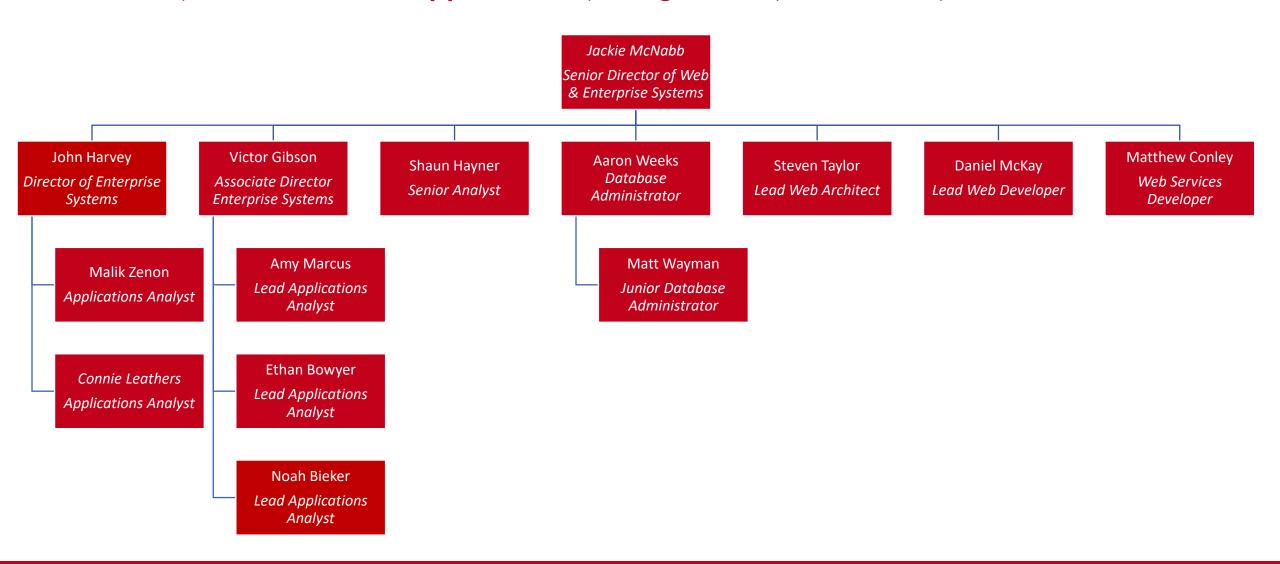

### Web & Enterprise Systems

Banner ERP, Administrative Applications, Integrations, Databases, Web and Mobile