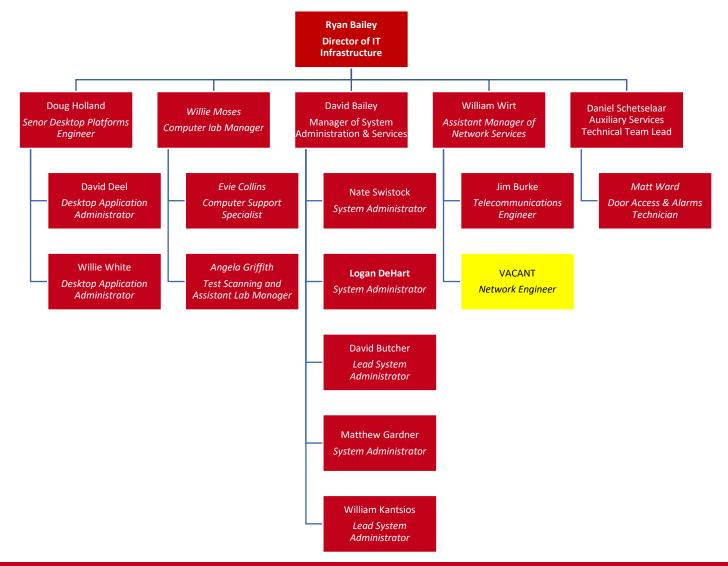

#### IT Infrastructure

Networking, Wi-Fi, Servers, Storage, Phones, Auxiliary Systems (Doors, Alarms, Video)