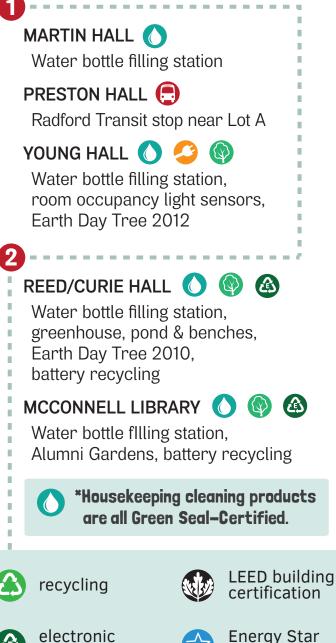

### MUSE QUAD 🜔 🚭 💋 🚳 🙆

Bottle filling stations, Enterprise Car Share in Lot F, Earth Day Tree 2013, battery recycling

## MAIN QUAD 🜔 🅸 🔂 🚱 💋 🚳

Water bottle filling stations, LEED Gold (Jefferson & Madison), Energy Star (Norwood), 2<sup>nd</sup> largest Basswood in VA Big Tree Program, room occupancy temperature control battery recycling locations

### WALKER HALL 🜔 🚳 🗧

Water bottle filling station, battery recycling location, computer lab LED lighting

RUSSELL HALL 🜔 🚳

Water bottle filling station, Earth Day Tree 2009

## MOFFETT QUAD 🜔 🎲 😭 🏈 🚳

- Water bottle filling stations,
- LEED Gold (Moffett), Energy Star
- (Moffett & Ingles), low-flow fixtures,
- room occupancy light sensors, room

LEED building

certification

**Energy Star** 

certification

sustainable

compactor

dining

solar

- occupancy temperature control,
- battery recycling locations

recycling

electronic

waste recycling

\*Mixed paper, mixed container, & cardboard recycling located in all campus buildings.