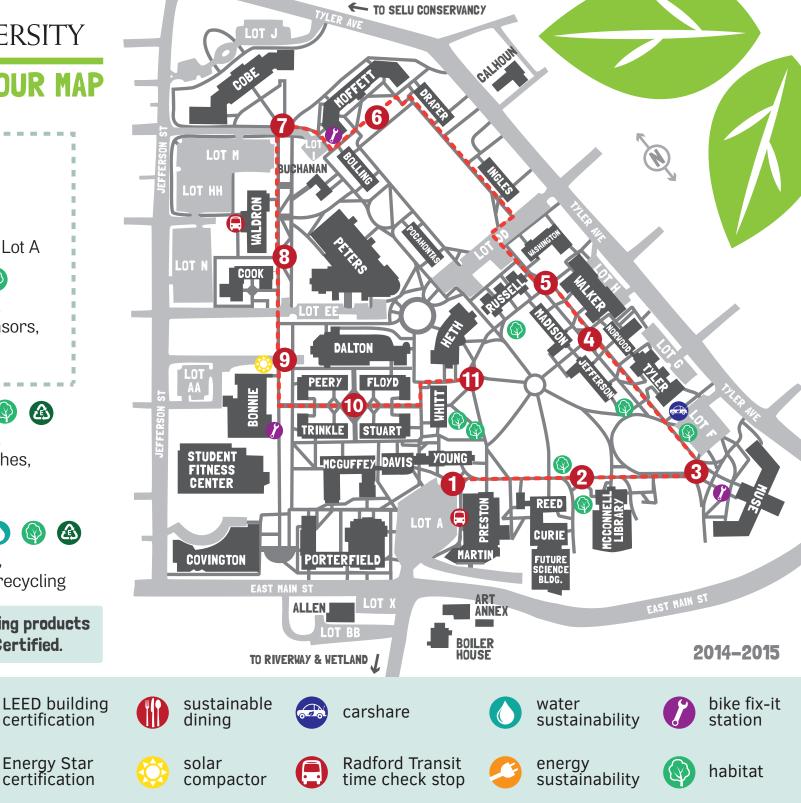

### DALTON HALL 🜔 🍈 🚱

Bottle filling station, trayless dining, hydroponic garden

### THE BONNIE 🔿 🔅 💋 🚳

Water bottle filling station, Big Belly solar compactor, battery recycling location

#### WALDRON HALL 🜔 🤅

Water bottle filling station, Radford Transit time check stop

COOK HALL () Water bottle filling station

# сове 💧 🕸 🇳

Radford Transit

time check stop

Water bottle filling stations, LEED Gold Certification, room occupancy light sensors

carshare

energy sustainability bike fix-it

station

habitat

## GOVERNORS QUAD 🚫 😪 😂 🚳

Water bottle filling stations, Energy Star (Floyd, Stuart), low-flow fixtures, Energy Kiosks (Floyd & Stuart), room occupancy temperature control, battery recycling locations

## HETH HALL 🚫 🔗 🚳

- Water bottle filling station,
- Energy Star Rating, battery
- recycling location

**F** ( )

#### WHITT HALL

Earth Day Tree 2011