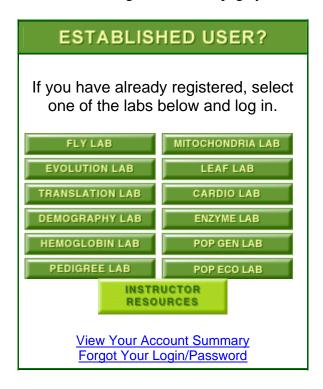

### TO ACCESS DEMOGRAPHYLAB once you have purchased it:

- 1. Open a web browser and type in the url <a href="http://biologylabsonline.com">http://biologylabsonline.com</a>.
- 2. On the right side of the page you will see:

- 3. Click on the <DemographyLab> button.
- 4. You will see: