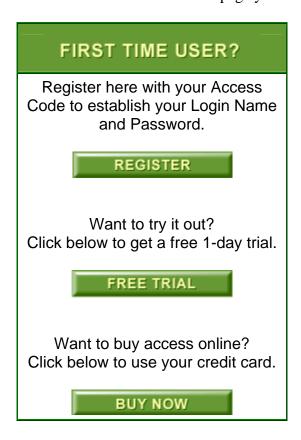

#### TO PURCAHSE DEMOGRAPHYLAB:

- 1. Open a web browser and type in the url <a href="http://biologylabsonline.com">http://biologylabsonline.com</a>.
- 2. On the left hand side of the page you will see:

- 3. Click on the <Buy Now> button. You will need to have a credit card at hand.
- 4. Near the top of the page you will see: